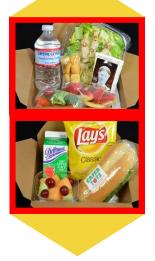

# Sample Menu

| Entrées - Select 1         |                              | Sides - Select 2      |                           |
|----------------------------|------------------------------|-----------------------|---------------------------|
| O Spaghetti w/Meatballs    | O 3-Cheese Sub (V)           | O Side Salad w/Ranch  | O Teriyaki Seaweed        |
| O Macaroni & Cheese (V)    | ○ Sun Butter & Jelly WW (V)  | O Fresh Veggie Medley | O Sun Maid Raisins        |
| O Roast Chicken Leg w/Rice | O Pasta w/Marinara (V)       | O Baby Carrots        | O String Cheese           |
| O Chicken Salad Sub        | O Chicken Caesar Salad       | O Roasted Edamame     | O WG Dinner Roll w/Butter |
| O Veggie & Cheese Wrap (V) | O Cracker Stacker (2-Cheese) | O Orange Slices       | O Goldfish                |
| O Veggie Pasta Salad (V)   | O Pita Bread & Hummus (V)    | O Apple Slices        | O Ruffle Chips            |
| O Western BBQ Salad        | ○ Vanilla Yogurt w/Gran (V)  | O Pineapple Tibits    | O Chocolate Chip Cookie   |