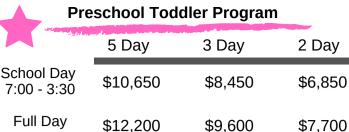

\$5,850

\$7,530

\$8,470

School Day

7:00 - 3:30

Full Day

7:00 - 6:00

**Preschool Program** 

Half Day

7:00 - 11:45

School Day

7:00 - 3:30

**Full Day** 

7:00 - 6:00

Half Day

7:00 - 11:45

School Day

7:00 - 3:30

Full Day

7:00 - 6:00

5 Day \$30